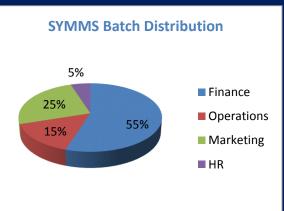

#### **Batch Profile**

The Second-Year students of the MMS course comprise of different academic backgrounds at their Undergraduate level. The Institute has a healthy mix of students from Engineering, Commerce, Life-sciences, Arts, Medicine, Computer science, etc. There is also diversity in the work experience of students and the Institute has a combination of fresher's as well as experienced candidates.