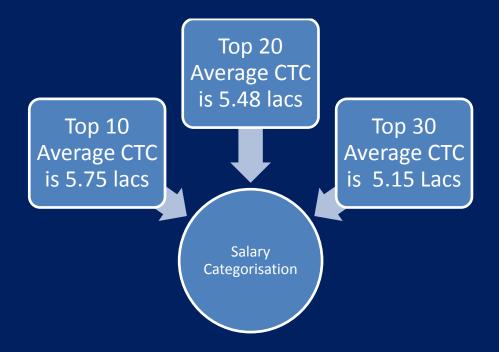

and the corporate expectations as well as the students' aspirations with the objective to bridge the gap between Industries - Academia relationships.

Institute is very proud of its corporate associates who respected us as an Institute of the University of Mumbai and understand the potentiality and capability of our Management students.

#### **Batch Profile**

The Second-Year students of the MMS course comprise of different academic backgrounds at their Undergraduate level. The Institute has a healthy mix of students from Engineering, Commerce, Life-sciences, Arts, Medicine, Computer science, etc. There is also diversity in the work experience of students and the Institute has a combination of fresher's as well as experienced candidates.







# **Key Highlights of Final Placements**





# Specialization wise CTC details



#### Sector Wise Recruiters



#### ANALYSIS OF KEY SECTORS

#### Banking & Financial Services

BFSI Sector has been the major opportunity provider this year. We have had some major brands like UTI AMC Limited, Sterling Talent Solutions, MotilalOswal Financial Services Ltd. ICICI Securities Limited, Capital First Ltd, Kotak Mahindra Bank, Decimal Point Analytics Pvt. Limited etc. providing students with opportunities in Investment Banking, Audit, Risk Management, Retail Banking, Customer Relationship Management, etc. Capital First provided the institute with its highest package of 7 LPA.

#### Fast Moving Consumer Goods/ Durables

FMCG giants like ITC, Flipkart, and BATAamong others have provided opportunities to our students. There are many other goo