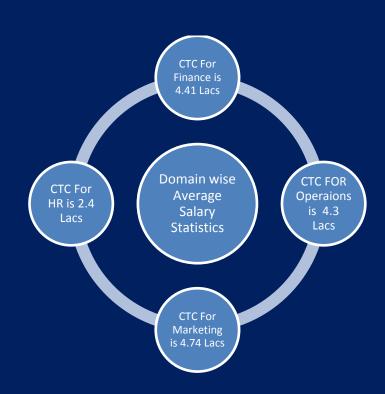

l as the students' aspirations with the objective to bridge the gap between Industries - Academia relationships.

Institute is very proud of its corporate associates who respected us as an Institute of the University of Mumbai and understand the potentiality and capability of our Management students.

#### **Batch Profile**

The Second-Year students of the MMS course comprise of different academic backgrounds at their Undergraduate level. The Institute has a healthy mix of students from Engineering, Commerce, Life-sciences, Arts, Medicine, Computer science, etc. There is also diversity in the work experience of students and the Institute has a combination of fresher's as well as experienced candidates.







# **Key Highlights of Final Placements**





# Specialization wise CTC details



#### Sector Wise Recruiters



#### ANALYSIS OF KEY SECTORS

#### Banking & Financial Services

BFSI Sector has been the major opportunity provider this year. We have had some major brands like UTI AMC Limited, Sterling Talent Solutions, MotilalOswal Financial Services Ltd. ICICI Securities Limited, Capital First Ltd, Kotak Mahindra Bank, Decimal Point Analytics Pvt. Limited etc. providing students with opportunities in Investment Banking, Audit, Risk Management, Retail Banking, Customer Relationship Management, etc. Capital First provided the institute with its highest package of 7 LPA.

#### Fast Moving Consumer Goods/ Durables

FMCG giants like ITC, Flipkart, and BATAamong others have provided opportunities to our students. There are many other good companies like Parle Agro Limited,