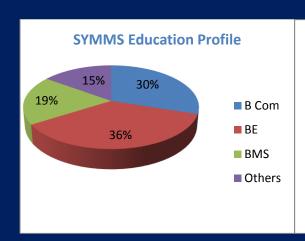

#### **Batch Profile**

The Second-Year students of the MMS course comprise of different academic backgrounds at their Undergraduate level. The Institute has a healthy mix of students from Engineering, Commerce, Life-sciences, Arts, Medicine, Computer science, etc. There is also diversity in the work experience of students and the Institute has a combination of fresher's as well as experienced candidates.