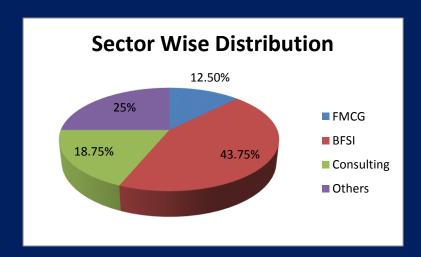

#### Sector Wise Recruiters

#### ANALYSIS OF KEY SECTORS

#### Banking & Financial Services

BFSI Sector has been the major opportunity provider this year. We have had some major brands like UTI AMC Limited, Sterling Talent Solutions, MotilalOswal Financial Services Ltd. ICICI Securities Limited, Capital First Ltd, Kotak Mahindra Bank, Decimal Point Analytics Pvt. Limited etc. providing students with opportunities in Investment Banking, Audit, Risk Management, Retail Banking, Customer Relationship Management, etc. Capital First provided the institute with its highest package of 7 LPA.

#### Fast Moving Consumer Goods/ Durables

FMCG giants like ITC, Flipkart, and BATAamong others have provided opportunities to our students. There are many other good companies like Parle Agro Limited, Asian Paints Ltd. Etc. have registered for the process.

#### Consulting

This sector has been one of our highest opportunity providers this year with companies like Euro Asia Consulting,S&P Global,SS&C Globe up and Mansukh Group and many others provided opportunities in Financial Consulting. HR consulting companies like Career Catalysts HRC Pvt. Ltd. also provided our HR students with roles in recruitment.

## **Others**

There were many other Companies not falling in the above categories which recruited our students in large numbers. These Companies operate in various domains like Logistics, Data Analytics, Real Estate, Insurance, etc. Some of the prominent names include Flipkart, Evolution & Co, Prism Johnson Ltd. (RMC), Elde Info Solutions, Ugam Solutions, Swift Marine Tech Services, Swiggy, etc.