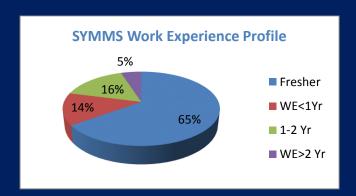

#### **Batch Profile**

The Second-Year students of the MMS course comprise of different academic backgrounds at their Undergraduate level. The Institute has a healthy mix of students from Engineering, Commerce, Life-sciences, Arts, Medicine, Computer science, etc. There is also diversity in the work experience of students and the Institute has a combination of fresher's as well as experienced candidates.