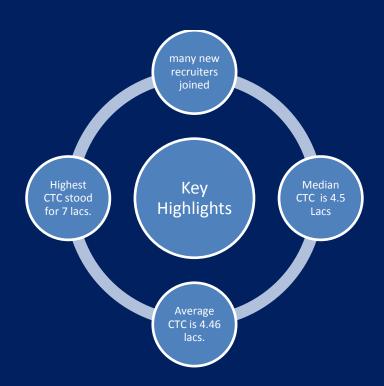

# **Key Highlights of Final Placements**

#### Banking & Financial Services

BFSI Sector has been the major opportunity provider this year. We have had some major brands like UTI AMC Limited, Sterling Talent Solutions, MotilalOswal Financial Services Ltd. ICICI Securities Limited, Capital First Ltd, Kotak Mahindra Bank, Decimal Point Analytics Pvt. Limited etc. providing students with opportunities in Investment Banking, Audit, Risk Management, Retail Banking, Customer Relationship Management, etc. Capital First provided the institute with its highest package of 7 LPA.